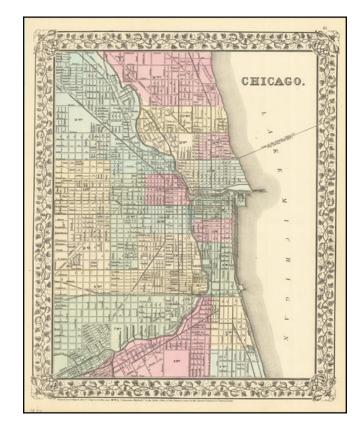

#### Rare Late Edition.

Detailed S.A. Mitchell Jr. map of Chicago, colored by ward. Includes street names, several important buildings, railroads, squares, etc.

Decorative Mitchell grape leaf border. The first map of Chicago to appear in a commercial atlas.