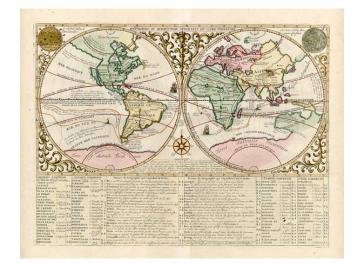

## Mapmonde ou Description Genrale Du Globe Terrestre

Stock#: 8892 Map Maker: Chatelain

**Date:** 1719

Place: Amsterdam Colored Hand Colored

**Condition:** VG+

**Size:**  $19 \times 15$  inches

**Price:** SOLD

## **Description:**

Decorative world map, showing California as an island, the tracks of several explorers areound the world and Celestial images of the sun Kircher and the moon by Cassini. A finely engraved map from Chatelain's monumental 7 volume Atlas Historique, one of the most famous and prolific works of the early 18th Century. Striking full color example.