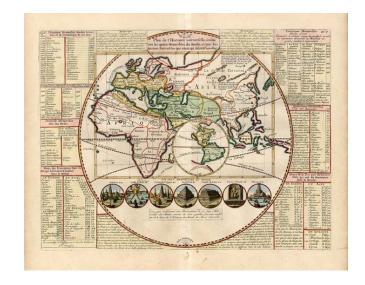

## Plan de L'Histoire Universelle oulon voit les quatre Monarchies du Monde . . . [California as an Island!]

**Stock#:** 8891 **Map Maker:** Chatelain

**Date:** 1719

Place: Amsterdam Colored Hand Colored

## **Description:**

Decorative map of the Eastern Hemisphere, with an inset of the Western Hemisphere, incluiding California as an Island. Includes 7 medallions illustrating the 7 wonders of the world. A finely engraved map from Chatelain's monumental 7 volume Atlas Historique, one of the most famous and prolific works of the early 18th Century.