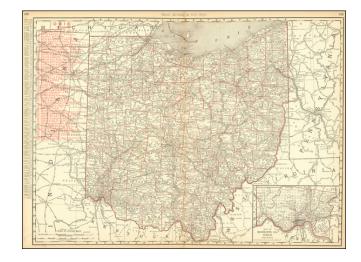

## **Description:**

Fine example of Rand McNally's large double-page map of Ohio, focusing on the railroads and county structure of the state. The map shows the region in great detail, displaying the state as it was during the end of the 19th century.

To the left of the state, in red print, a list enumerates all of the railroads operating in the state at the time. Beyond this the populations of the Ohio's chief cities are listed.

In the lower right, the map includes an inset of Hamilton County, focusing on Cincinnati.