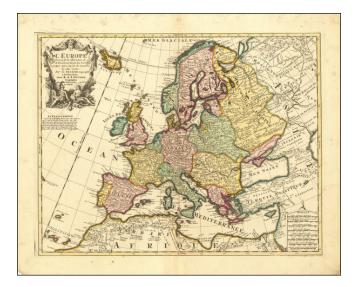

## L'Europe Dressée sur les Observations de Mrs. de l'Academie Royale des Sciences et quelques autres, & sur les memoires les plus recens.

- Stock#:
   88886

   Map Maker:
   Ottens
- Date:1725 circaPlace:AmsterdamColor:Hand ColoredCondition:VGSize:23 x 18 inches

## **Description**:

Beautiful antique engraved map of Europe, published by Reiner and Joshua Ottens in Amsterdam in the first half of the 18th century.

The map was derived from a very similar one by Delisle.

The map also includes an engraved advertisement for *Nouvelle Introduction a la Geographie*.

## **Detailed Condition:**

Attractive original hand-color by country. Minor soiling in the margins (which could be matted out). Overall a handsome example.