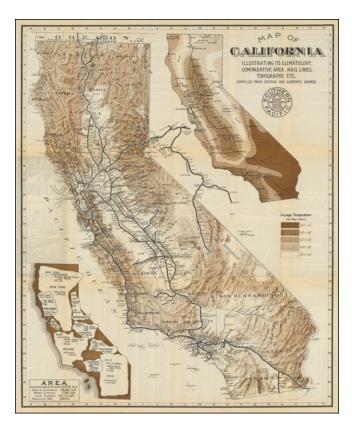

## Map of California Illustrating Its Climatology, Comparative Area, Rail Lines, Topography, Etc. Compiled From Official and Authentic Sources

| Stock#:           | 88878                     |
|-------------------|---------------------------|
| Map Maker:        | Southern Pacific Railroad |
|                   | Company                   |
| Date:             | 1900 circa                |
| Place:            | San Francisco             |
| Color:            | Color                     |
| <b>Condition:</b> | VG                        |
| Size:             | 21 x 26 inches            |
| Price:            | \$ 475.00                 |

## **Description:**

Interesting thematic map of California, published by the Southern Pacific Company.

The map notes average temperatures, railroad routes, topographical details, etc.

The map at the lower left superimposes other states over California, to illustrate their relative sizes.