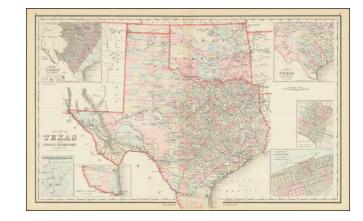

## Gray's New Map of Texas and The Indian Territory . . . (includes insets of Austin & Galveston)

**Stock#:** 88871 **Map Maker:** Gray

**Date:** 1886

Place: Philadelphia

Color:

**Condition:** 

**Size:** 26.5 x 16 inches

## **Description:**

Large detailed map of Texas and Indian Territory, colored by counties, from Gray's National Atlas.

Inset views include a town plan of Austin, Entrance to Matagorda Bay, Entrance to Galveston Bay, Galveston Town Plan and two inset maps of Texas.

Excellent detail throughout, including towns, railroads, forts, camps, mountains, rivers and a host of other details. In Indian Territory, the lands remain divided by Tribal Reservations.