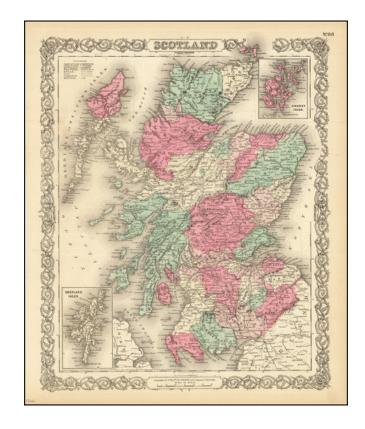

## Scotland

**Stock#:** 88867 **Map Maker:** Colton

Date: 1866Place: New YorkColor: Hand Colored

**Condition:** VG+

**Size:** 13 x 16 inches

Price: SOLD

## **Description:**

Decorative and nicely detailed map of Scotland, colored by counties and showing towns, roads, railroads, rivers, mountains, islands, etc.

Insets of the Shetland Isles and the Orkney Isles. An excellent pre-Civil War map. JH Colton was one of the two pre-eminent American publishers of maps and atlases in the mid-19th Century.

Fine attractive color and decorative border.