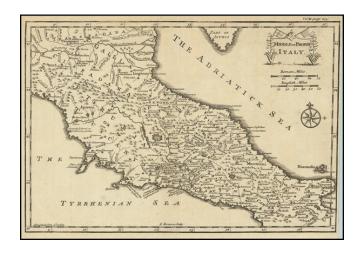

### Middle or Proper Italy.

**Stock#:** 88853 **Map Maker:** Bowen

Date: 1760
Place: London
Color: Uncolored

**Condition:** VG+

**Size:** 12 x 8 inches

**Price:** SOLD

### **Description:**

## "Proper Italy"

Antique map showing the part of Italy from Brixia (Brescia) and Verona south to the Aufidus (Ofanto) River and Canusium (Canosa di Puglia), engraved for volume 11 of *An Universal History From Earliest Account of Time to the Present*.

Much of the area of the Roman Republic's earlier conquests over Latium, Etruria, Umbria, and Samnium is shown.