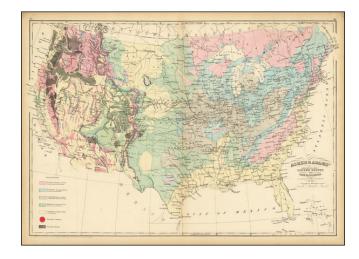

## Asher & Adams' Geological Map United States and its Territories

**Stock#:** 88844

Map Maker: Asher & Adams

Date: 1872Place: New YorkColor: Hand Colored

**Condition:** VG

**Size:**  $23.5 \times 16$  inches

## **Description:**

Striking geological map of the United States exhibiting geological regions including Eozoic, Paleozoic, Carboniferous, Mesozoic, Cenozoic, and volcanic regions.