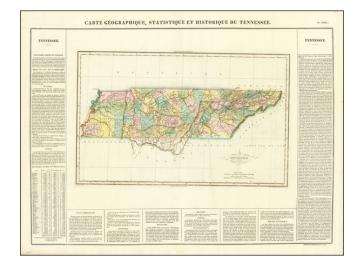

## The First Map of Tennessee Published in Europe

A fine example of the Alexandre Buchon's map of Tennessee.

The map is hand colored by county and shows the various towns, roads, rivers, and is surrounded by text describing the state, its population, governors, religion, education, commerce, climate, topography and other details.

From the French edition of Carey & Lea's *American Atlas*. The French edition is known for being a superior work, using better paper and a superior engraving technique.