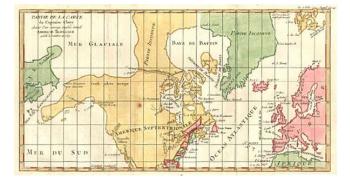

## Partie De La Carte du Capitaine Cluny Autur d'un ouvrage anglois intitule American Traveller...1769

| Stock#:    | 8882                  |
|------------|-----------------------|
| Map Maker: | Diderot / de Vaugondy |

## **Description**:

**Price:** 

Interesting map of America and parts of Europe and Asia, based upon the mythical voyage of Captain Cluny. Diderot's maps were intended to further an understanding of the Western Coast of America, and NE Asia, during a time period immediately prior to Cook's first voyage where numerous theories abounded on these regions, especially the NW Coast of America. Attractive wash color.