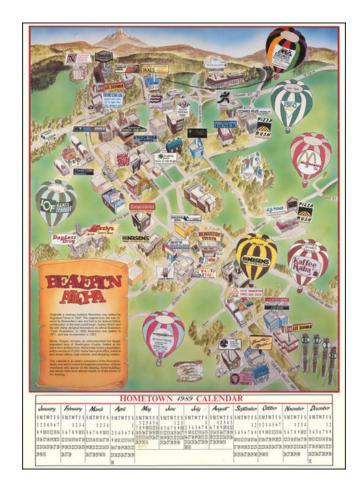

## **Beaverton Area**

Stock#: 88794 Map Maker: Rowe

**Date:** 1988

**Place:** Beaverton, Oregon

**Color:** Color **Condition:** VG

**Size:** 18.5 x 25 inches

**Price:** \$ 225.00

## **Description:**

Vintage pictorial bird's-eye view of Beaverton, Oregon, issued by Hometown Media, with art by Marty Rowe.

The map was a promotional piece for local businesses and plays heavily on the local Balloon Festival with a plethora of hot air balloons dotting the image.