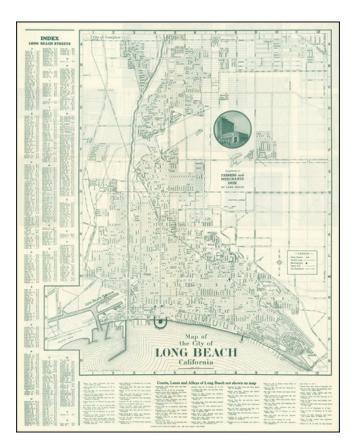

## Barry Lawrence Ruderman Antique Maps Inc.

7407 La Jolla Boulevard La Jolla, CA 92037

www.raremaps.com

(858) 551-8500 blr@raremaps.com

Map of the City of Long Beach California

| Stock#:<br>Map Maker:                            | 88764<br>Clason Map Company                                                              |
|--------------------------------------------------|------------------------------------------------------------------------------------------|
| Date:<br>Place:<br>Color:<br>Condition:<br>Size: | 1925 circa<br>Long Beach, CA<br>Uncolored<br>VG<br>17 x 21.25 inches (including<br>text) |
| Price:                                           | \$ 225.00                                                                                |

## **Description:**

Detailed map of Long Beach, published by Farmers and Merchants Bank. Includes an excellent index, an area map of the Los Angeles District, and photography on the verso.