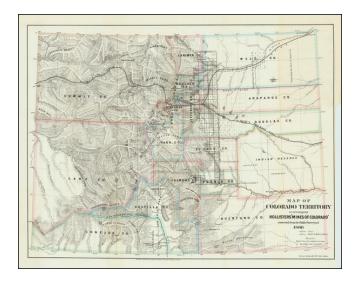

## Map of Colorado Territory to accompany Hollisters "Mines of Colorado" corrected from the Public Surveys of 1866.

- Stock#:
   88758

   Map Maker:
   Major & Knapp
- Date:1867Place:New YorkColor:Hand ColoredCondition:VG+Size:21 x 16 inches

### **Detailed Map of Colorado Territory in 1866**

Scarce map of Colorado Territory, showing sixteen counties and a large Indian Reserve. The reserve is divided into Cheyenne and Arapahoe tribes.

Extensive watershed information and mountains are shown in hachure. Locates all mining communities, forts, railroads, and more.