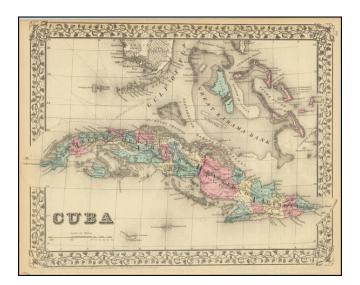

## Barry Lawrence Ruderman Antique Maps Inc.

7407 La Jolla Boulevard La Jolla, CA 92037

www.raremaps.com

(858) 551-8500 blr@raremaps.com

**Cuba (and Bahamas)** 

| Stock#:    | 88734          |
|------------|----------------|
| Map Maker: | Mitchell Jr.   |
| Date:      | 1866           |
| Place:     | Philadelphia   |
| Color:     | Hand Colored   |
| Condition: | VG+            |
| Size:      | 14 x 11 inches |
| Price:     | SOLD           |

## **Description:**

Highly detailed decorative map of Cuba and the Bahamas.

Also shows southern tip of Florida and the keys.

Shows towns, islands, mountains, roads, rivers, railroads, keys, shoals, etc.