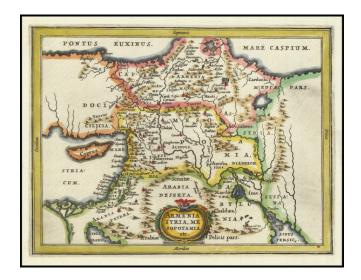

## Barry Lawrence Ruderman Antique Maps Inc.

7407 La Jolla Boulevard La Jolla, CA 92037

www.raremaps.com

(858) 551-8500 blr@raremaps.com

Armenia, Syria, Mesopotamia etc. [Shows Cyprus]

| Stock#:<br>Map Maker: | 88681<br>Clüver    |
|-----------------------|--------------------|
| Date:                 | 1686               |
| Place:                | Leyden             |
| Color:                | Hand Colored       |
| <b>Condition</b> :    | VG+                |
| Size:                 | $7.5 \ge 6$ inches |
| Price:                | SOLD               |

## **Description:**

Striking regional map, centered on Armenia and Mesopotamia, and including Cyprus, fromm Cluverius' *Introductio in Universam Geographiam* (first issued in 1629) and re-issued many times over the next 100 years, with maps being incorporated by various publishers beginning in the late 17th Century.