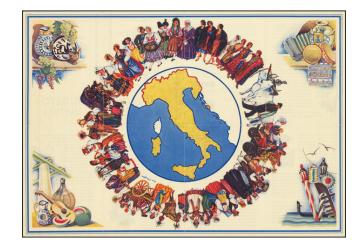

### Ministry of Tourism Costume Map and English Language Promotional Text

Rare map of Italy, illustrating the rich variety of Italian native costumes in 1933.

The image shows a melange of nearly 100 different Italian traditional costumes circling a globe with a map of Italy at the center.

Traditional Italian cultural icons are shown in the corners. On the verso, the text in English discusses Italian regional cultures, clothing and appreciation for its traditional histories.