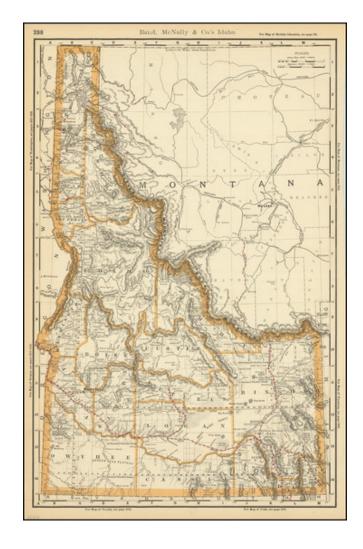

## Rand McNally & Co.'s Idaho

**Stock#:** 88629

Map Maker: Rand & McNally

Date: 1893Place: ChicagoColor: Outline Color

**Condition:** VG+

**Size:** 13 x 19.5 inches

**Price:** \$ 145.00

## **Description:**

Rand McNally & Co's New Business Atlas Map of Idaho, published after the establishment of Lincoln County. Ketchum, originally established as Leadville in 1880 and shortly thereafter renamed, is mapped.

Highly detailed, showing towns, mines, roads, railroads, mountains, rivers, Indian reservations, military reserves, post offices, forts, lakes, etc.