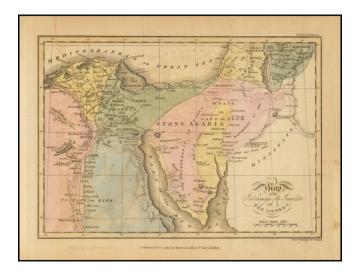

## **Description:**

Antique map showing the pilgrimage of the Israelites, with dashed lines showing the route through the Stations of the Exodus. Sukkot (Succoth) is shown in Egypt as the second station.