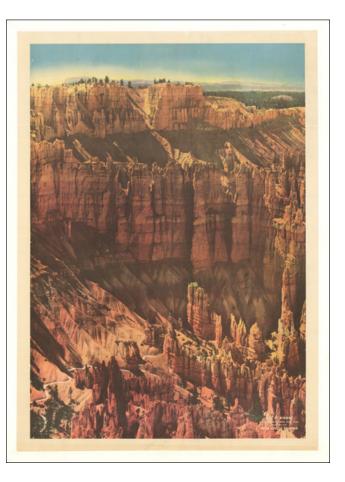

## Wall of Windows Bryce National Park, Utah

- Stock#:88578Map Maker:Union Pacific Railroad Company
- Date:1936Place:n.p.Color:ColorCondition:VGSize:22 x 32.5 inches

**Price:** \$ 450.00

## **Description:**

Iconic image of the Wall of Windows, on the Peek-A-Boo trail through the main amphitheater of Bryce Canyon National Park.

Produced as a promotional poster for the Union Pacific Railway.