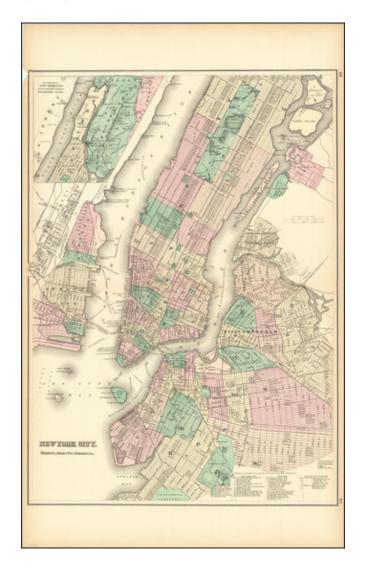

### **Description:**

Interesting map of New York City and Vicinity oriented with north at the top (most other double page maps of New York from this era are oriented with east at the top).

Shows parks, streets, wards, buildings, rail lines, wharfs, and many other features.

Inset of Upper NYC and part of Westchester County. Also shows much of Brooklyn, Hoboken and Jersey City.

Drawer Ref: New York City &

Long Island

Stock#: 88561

## New York City, Brooklyn, Jersey City, Hoboken, etc.

A nice large format map.