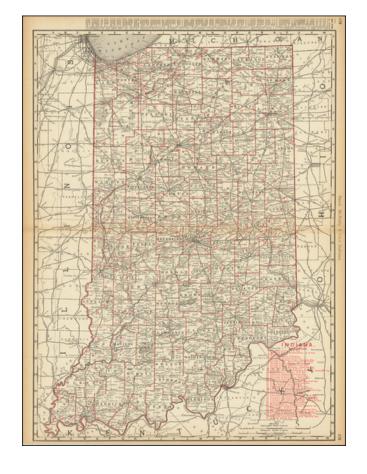

## **Description:**

Rand McNally's large and extremely detailed double-page atlas map of the state of Indiana, and provides a special focus on counties and railroads.

This map shows the state in detail, with roads, railroads, county lines, towns, cities, and more all shown. A list in the lower right enumerates the railroads in the state. At the top is a list of all the major cities in Indiana, alongside their population.