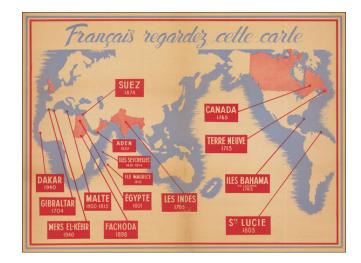

## **Description:**

Interesting Vichy French propaganda map highlighting the losses suffered by France at the hands of the British over the course of more than 200 years.

The map lists colonial territorial losses suffered by the French to the benefit of the British, dating back to Newfoundland in 1713 and extending to Dakar in 1940.

Vichy France was wont to produce this variety of counterintuitive propaganda (Would more than two centuries of defeat really entice a people to fight?) with frequent map-based allusions to the malevolent omnipotence of the British.