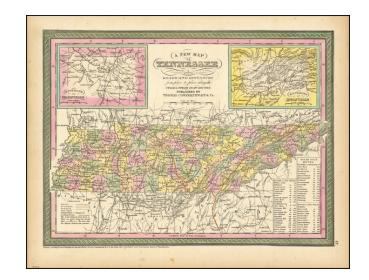

## **Description:**

Decorative map of Tennessee, published by Thomas, Cowperthwait & Co.

The map is hand colored by counties. Shows railroads, proposed railroads, major roads, distances, towns, rivers, etc.

A key shows the steamboat routes and distances. Large insets of Nashville and Knoxville.