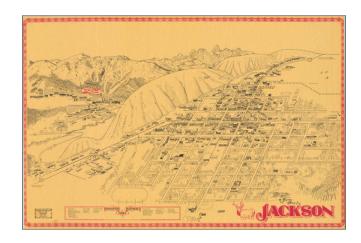

#### The Original Chris King Jackson Pictorial Map

Scarce birdseye view map of Jackson Hole, extending from the ski hill and Teton Village at the top left to the town at the bottom right.

This is Chris King's first view. It was followed in 1983 by a similar smaller view of Jackson by King, which included a guide and advertising on the back side. This larger and earlier view was published separately.