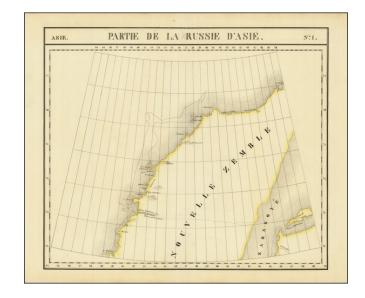

## **Description:**

Attractive original antique map of the far northern coastline of Russia in and around Novaya Zemlya, originally appearing in Vandermaelen's *Atlas*.

The map shows the northern portion of Novaya Zemlya. The coastline of the island is little mapped, and mostly guessed at. The map shows routes taken by famous explorers.