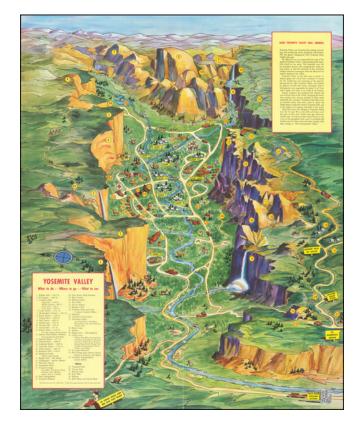

#### **Description:**

Rare pictorial map of Yosemite, with as series of color photos on the verso.

The map provides a colorful image of the Valley, streching from Cloud's Rest to the Arch Rock park entrance.

The 16 campsites in the Valley are highlighted, with over 50 points of interest shown.