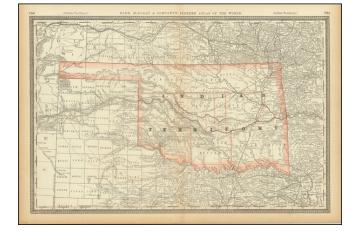

## Indian Territory in the early 1880s

Large format detailed map of Indian Territory, showing towns, rivers, railroads, mountains, lakes, etc.

Includes the various Nations, and a number of early details.

An early and highy detailed map of Indian Territory.