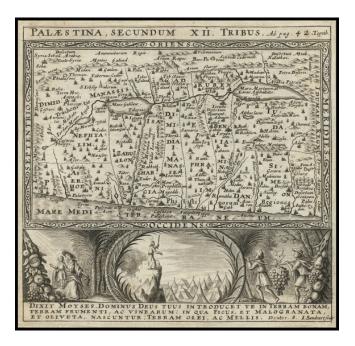

## Rare Jacob Sandrart Engraving

Finely engraved map from Bisselius' *Palaestinae sue Terra Sanctae topothesia*, showing Palestine divided among the 12 tribes on both sides of the Jordan.

The map is oriented with east at the top. At the lower part of the sheet are three biblical vignettes."