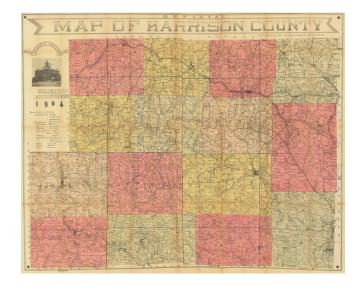

## Official Map of Harrison County

Stock#: 88312 Map Maker: Lemmon

**Date:** 1904

Place: Harrisville, Ohio Color: Hand Colored

**Condition:** VG

**Size:** 49 x 39.75 inches

**Price:** \$ 395.00

## **Description:**

Large folding wall map of Harrison County, Ohio, published in 1904.

This detailed an interesting county map is of a very large size and relatively good condition for its kind.

## **Detailed Condition:**

Folding map. Original hand-color by county. Separated from original gilt-lettered brown cloth case, which is still present. Fold separations mended on verso.