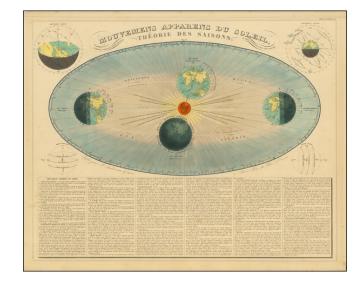

## **Description:**

Andriveau-Goujon's decorative chart depicting the theory of the seasons as the earth orbits the Sun in an elliptical fashion, with 4 smaller diagrams.

The present example is an especially fine example of the map.

Only Andriveau-Goujon among his contemporaries included such a fine group of Celestial maps in his general atlas.