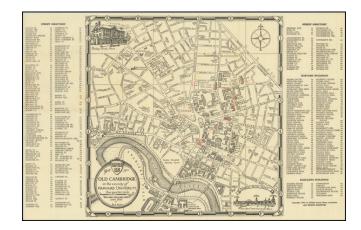

## **Description:**

Detailed street map of Cambridge, Massachusetts, showing streets, buildings, public places, etc.

Includes a coordinate system for finding all of the Harvard and Radcliffe buildings. The map also has a comprehensive street directory.

An interesting mid-20th century map of the area around the Harvard campus.

## **Detailed Condition:**

Early markings in red pencil, as illustrated.