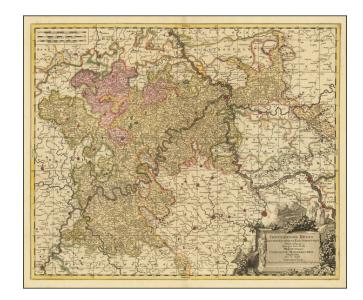

## Treverensis Regio Archiepiscopatus Electoratusque Titulo insignus . . . .

**Stock#:** 88253 **Map Maker:** Valk

Date: 1700 circaPlace: AmsterdamColor: Hand Colored

**Condition:** VG+

**Size:** 23.5 x 19.5 inches

## **Description:**

Interesting map of Southwestern Germany, published in Amsterdam.

The map is centered on the course of the Moselle River, flowing toward its confluence with the Rhine River near Coblenz.