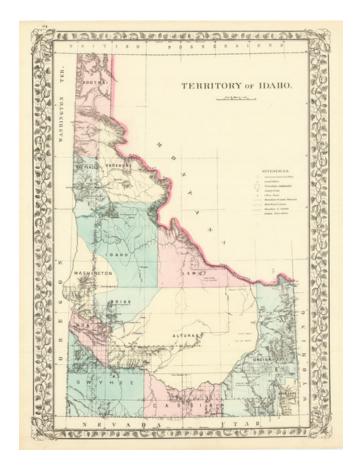

### The First Separate Atlas Map of Idaho Territory

A wonderful early map of Idaho Territory, published in Philadelphia by SA Mitchell Jr.

Only 11 counties are shown, pre-dating the addition of Washington County and Cass County.

Some minor Township surveying illustrated, along with towns, mountains, rivers, Indian Reservations, Forts, and the Rocky Desert of Lava and Basalt.

The earliest obtainable map of Idaho Territory to appear in a Commercial atlas.