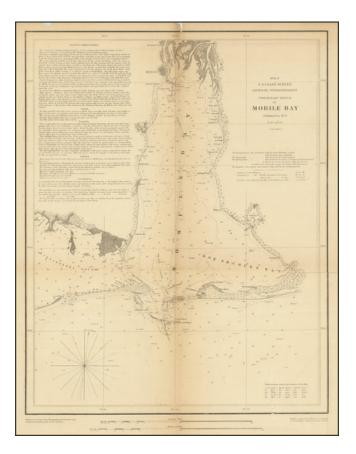

## **Preliminary Sketch of Mobile Bay Published in 1852**

| Stock#:    | 88238                      |
|------------|----------------------------|
| Map Maker: | United States Coast Survey |
| Date:      | 1852                       |
| Place:     | Washington                 |
| Color:     |                            |
| Condition: | VG                         |
| Size:      | 13.5 x 17 inches           |
| Price:     | SOLD                       |
|            |                            |

## **Description:**

Detailed chart of Mobile Bay, showing the progress of the US Coast Survey through 1852.

Includes an eleborate set of siling directions, soundings, coastal features, etc.