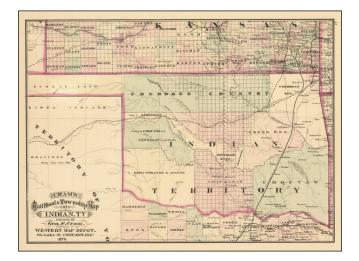

## Cram's Rail Road & Township Map of Indian Ty. . . . 1875 (Idaho Territory on verso)

| Stock#:    | 88232 |
|------------|-------|
| Map Maker: | Cram  |

Date:1875Place:ChicagoColor:Hand ColoredCondition:VG+Size:19.5 x 15 inches

#### **Description:**

Rare early map of Indian Territory from the 1875 edition of Cram's Railroad Atlas.

Cram's map of Indian Territory was first published in 1875 and was available as a separately issued map and in the the 1875 edition of Cram's Atlas.

#### Rarity

The map is very rare on the market. This is the second example of the 1875 edition we have offered in more than 20 years and there are no examples listed in AMPR in the past 25 years.