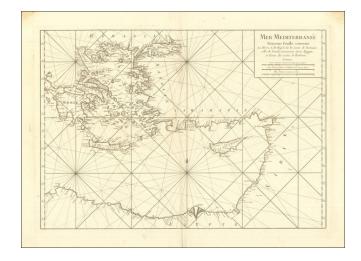

## Mer Mediterranee Troisieme Feuille contenant La Moree, L'Archipel, Et les Costes de Romanie celles de Natolie, Caramanie, Syrie, Egypte, et Partie des Costes de Barbarie

Stock#:88229Map Maker:Bellin / Depot de la Marine

## **Description:**

Antique double-page engraved chart of the eastern Mediterranean by Jacques Nicolas Bellin for the Depot de la Marine, published in Paris in the middle of the 18th century.

This chart was intended for use by the captains and navigators of the French Navy and was one of three sheets that dealt with the Mediterranean.

The chart covers the coasts of present-day Israel, Lebanon, Cyprus, Egypt, Turkey, Greece, etc.