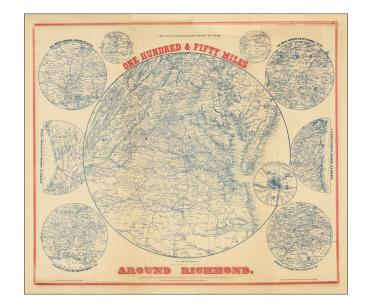

## One Hundred & Fifty Miles Around Richmond

**Stock#:** 88225 **Map Maker:** Magnus

Date: 1864Place: New YorkColor: Condition: Good

**Size:** 30.5 x 26.5 inches

**Price:** \$ 675.00

#### American Civil War Progress Map Intended For American and German Language Readers

Scarce regional map of the area around Richmond, with 9 inset maps showing the 100 miles around Milledgeville, GA; 250 miles around Charleston, SC; 100 miles around Chattanooga, Tenn; Fortifications around Richmond; 200 miles around Montgomery, Ala, 250 Miles around Galveston, Texas; 225 miles around Vicksburg, Miss; and the Memphis and Nashville areas.

Also includes portraits of 3 Civil War Generals.

The map is dedicated to the gallant soldiers fighting to suppress the rebellion and includes German text at the bottom center.

This example notes that it is the 11th edition.