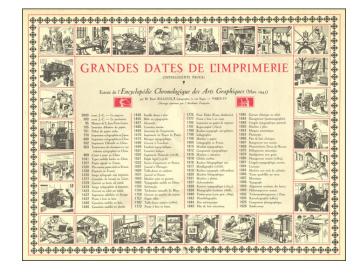

## **Description:**

The image identifies just under 100 significant dates in the history of printing.

The image is ringed with 26 graphics illustrating printing processes and innovations.

While we have not located another example of the graphic, it was likely printed in conjunction with Rene Billoux's *Chronologie des arts graphiques* 

créateurs, innovateurs, faits historiques . . . , although the only date on the map is March 1943.