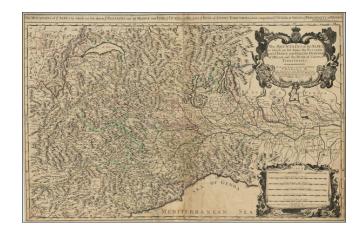

# The Mountains of the Alpes in which are sett down the Passages out of France into Italy, the Dukedown of Milan, and the Duke of Savoys Territories . . .

**Stock#:** 88203 **Map Maker:** Berry

Date: 1689Place: LondonColor: Outline Color

### An English Rarity

Nice example of William Berry's map of the Alpine Regions of Italy and the Southern part of Switzerland, published in London.