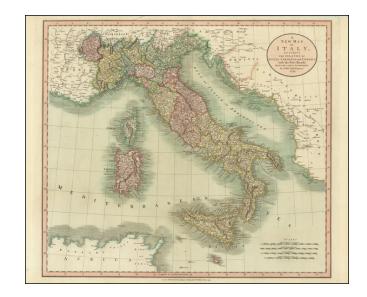

## A New Map of Italy, Including The Islands of Sicily, Sardinia and Corsica, with the Post Roads . . . 1799

**Stock#:** 88195 **Map Maker:** Cary

Date: 1799 Place: London

Color: Hand Colored

**Condition:** VG+

## **Description:**

Gorgeous large format map of Italy, Sicily, Sardinia and Corsica, colored by Kingdoms, and including postal roads and many other fine details.

John Cary's maps are among the best engraved and most finely detailed of the period.