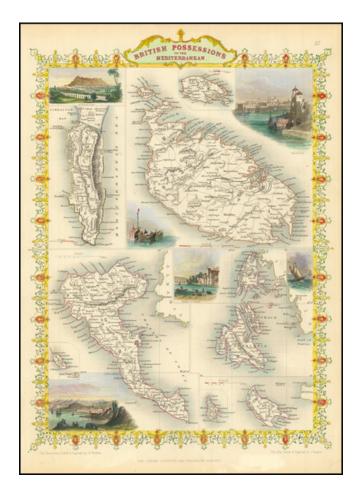

## **British Possessions in the Mediterranean (includes Malta)**

Stock#: 88178 Map Maker: Tallis

Date: 1851 Place: London

Color: Hand Colored

**Condition:** VG+

**Size:** 9.5 x 13 inches

**Price:** \$ 195.00

## **Description:**

A gorgeous full hand-colored antique map by John Tallis, with vignettes showing scenes in Valetta, Ithaca, Gibraltar, and Corfu.

The islands that are shown are Gibraltar, Malta, Corfu, Zante, Cerigo, Morea, Cephalonia, Ithaca, and Gozo.

The map was engraved for R. Montgomery Martin's Illustrated Atlas. Tallis was one of the last great decorative map makers. His maps are prized for the wonderful vignettes of indigenous scenes, people, etc.