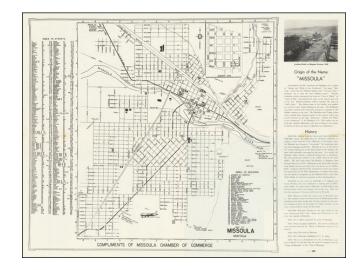

## **Description:**

Nice mid-20th century street map of Missoula, Montana, issued by the Missoula Chamber of Commerce.

The verso shows a contemporary bird's-eye view photo of downtown Missoula, a plan of the Montana State University Campus, and a map of recreation areas around Missoula.

On the front of the map is a small inset photograph of Missoula in 1898, along with a history of the city.