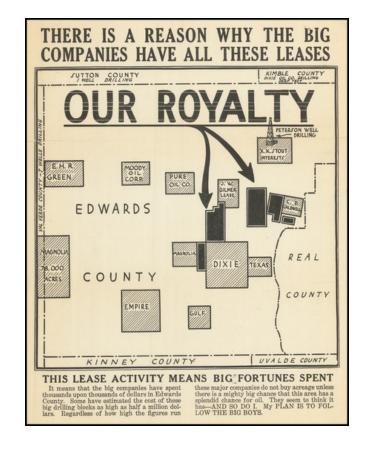

## (Texas Oil Promotional) There Is A Reason Why The Big Oil Companies Have All These Leases

Stock#: 88148
Map Maker: Anonymous

**Date:** 1927 circa

**Place:** n.p.

Color: Uncolored

**Condition:** VG+

Size:

## **Description:**

Separate map-illustrated promotional handbill illustrating royalties in Edward County, West Texas.

The text illustrates a plan whereby the scheme promoter would buy land near where major oil companies were exploring in the hope that they would not be exploring in the area if oil did not exist there.