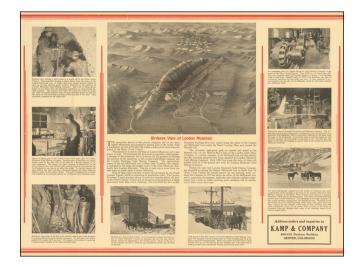

### Depression Gold Mining in the Alma District of Colorado

Scarce promotional birdseye view map and brochure promotiong the London Mountain Gold Mining Company

The central image includes a detailed view of London Mountain, the claims of the London Mountain Gold Mining Company and the Oliver Twist Tunnel, along with infrastructure and the towns of Leadville, and Fairplay. The image is surrounded by explanatory essays regarding the company, the Oliver Twist Tunnel, Mitchell Cut and other information, with contact information for Kamp & Company in Denver.

Early on during the Great Depression, local Leadville investors sought to re-invigorate the gold mines atop Mosquito Pass. George and Robert Elder were two of those investors, putting up their savings into the London Mountain Gold Mining Company and working to coax a bonanza from the old Oliver Twist Tunnel. They, and the men who worked for them, endured violence, bank closures, mine accidents, and the forbidding conditions of 13,185-foot-high Mosquito Pass, seven miles from Leadville.

Working with the encouragement of the Works Projects Administration, which was teaching miners to pan gold on Cherry Creek near Denver, and at a time when the price of gold was increased from \$20 per ounce to \$32 per ounce by the Roosevelt Administration, the Elders attempted to rework the Oliver Twist Tunnel and London Mine, which had a successful history dating back to the 1880s.

Despite the best intentions of the promoters, the company was not profitable and closed by 1936.