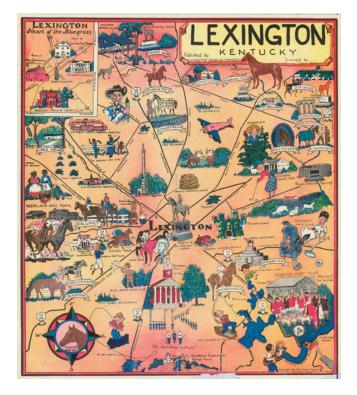

# The Blue Grass is a Land of Scenic Beauty, Romancy, Tradition, and Historic Interest

Rare pictorial map of Lexington and promotional broadsheet, published by the Lexington Board of Commerce and drawn by Marie Goodwin Halpert.

The map provides an equestrian-themed whimsical look at the area around Lexington, with other historical, recreational, and ethnic stereotypical scenes.