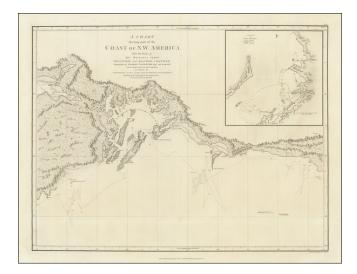

## **Description:**

Vancouver's Charting of the Region Anchorage, Valdez & Prince William Sound, etc.

Highly detailed regional map of Alaska showing the area around Anchorage, Valdez & Prince William Sound, south to Mt. St. Elias.

The chart is one of the sectional charts from the French edition of Vancouver's Voyages and comprise the first detailed printed maps of the regions covered.

Finely engraved, large-scale chart showing Alaska from Mt. St. Elias in the east to the eastern side of Kenai Peninsula to include the small Chiswell Islands in the Blying Sound, including Valdez and Anchorage. Includes a good representation of the interior mountainous terrain. Shows great detail of Prince William Sound with numerous fiords and islands including Montague. Inset of "Plan du Port Chalmers."

During the summers of 1792-94, George Vancouver and the crew of the British ships Discovery and *Chatham* mapped the northwest coast of North America from Baja California to Alaska. Vancouver's voyage was the last, and longest, of the great Pacific voyages of the late eighteenth century. A skilled and competent sailor and explorer, Vancouver eliminated the possibility of a Northwest Passage. His remarkably precise surveys completed the outline of the Pacific.