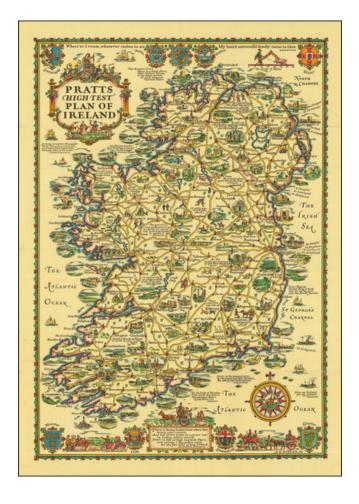

## **Description:**

Scarce pictorial map of Ireland, published as a promotional item for Pratts.

This is one of a series of 11 maps by artist Alfred E. Taylor and published by Pratts, a British petroleum company.

Includes a quote at the top: "Where I roam, whatever to see, My heart travell'd fondly turns to thee".

Includes numerous literary quotes, coat of arms and pictographs of places of interest.