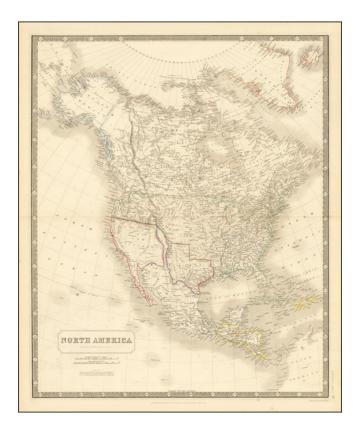

## **Description:**

Marvelously detailed map of North America, published by Johnston.

The map shows the Republic of Texas and a massive Upper California, along with Oregon Territory and several massive Native American Districts.

Mythical River Buenaventura is shown extending from central Utah to the Pacific Ocean, with a massivepair of Tule Lakes in California.